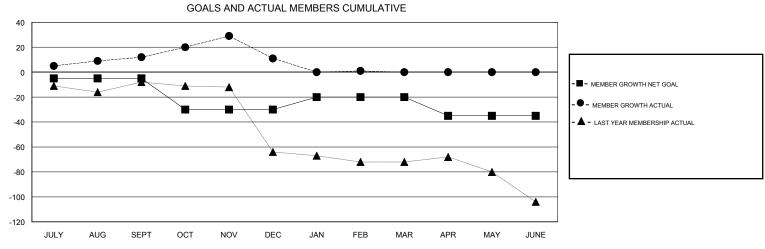

## District 11 D1

Results as of: 02/28/2018

| DROPPED CLUBS: 0  DROPPED MEMBERS |         | 26 CLUBS OF 38 ADDED 1 OR MORE<br>NEW MEMBERS | GENDER DISTRIBUTION  MALE 838 (72.18%)  FEMALE 323 (27.82%)  Women Percentage Fiscal Year Goal: 25% |     |
|-----------------------------------|---------|-----------------------------------------------|-----------------------------------------------------------------------------------------------------|-----|
| DECEASED                          | 10      | CLICK HERE FOR CUMULATIVE MEMBERSHIP DATA     | TOTAL FAMILY UNIT MEMBERS                                                                           | 268 |
| CLUB CANCELLED OTHER              | 0<br>69 |                                               | FAMILY MEMBERS PAYING HALF                                                                          | 136 |
| TOTAL                             | 79      |                                               |                                                                                                     |     |