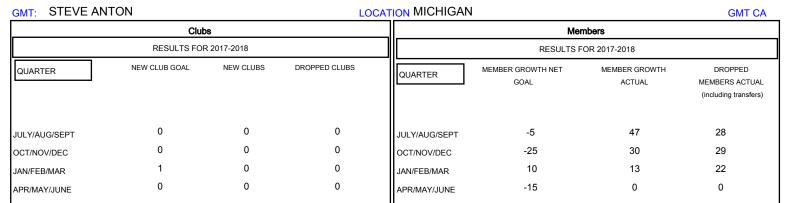

## District 11 D1

Results as of: 02/28/2018

| DROPPED CLUBS: 0  DROPPED MEMBERS |         | 26 CLUBS OF 38 ADDED 1 OR MORE<br>NEW MEMBERS | GENDER DISTRIBUTION  MALE 838 (72.18%)  FEMALE 323 (27.82%)  Women Percentage Fiscal Year Goal: 25% |     |
|-----------------------------------|---------|-----------------------------------------------|-----------------------------------------------------------------------------------------------------|-----|
| DECEASED                          | 10      | CLICK HERE FOR CUMULATIVE MEMBERSHIP DATA     | TOTAL FAMILY UNIT MEMBERS                                                                           | 268 |
| CLUB CANCELLED OTHER              | 0<br>69 |                                               | FAMILY MEMBERS PAYING HALF                                                                          | 136 |
| TOTAL                             | 79      |                                               |                                                                                                     |     |